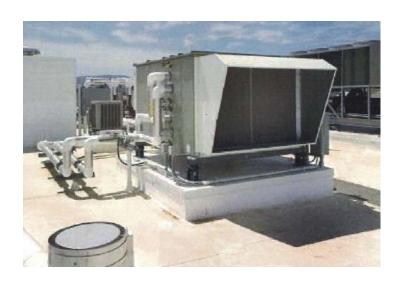

#### Gymnasium, Cafeteria and Media Center

 Package Roof Top Units for Heat & Ventilation, Gas Fired and DX Cooling (Electric)