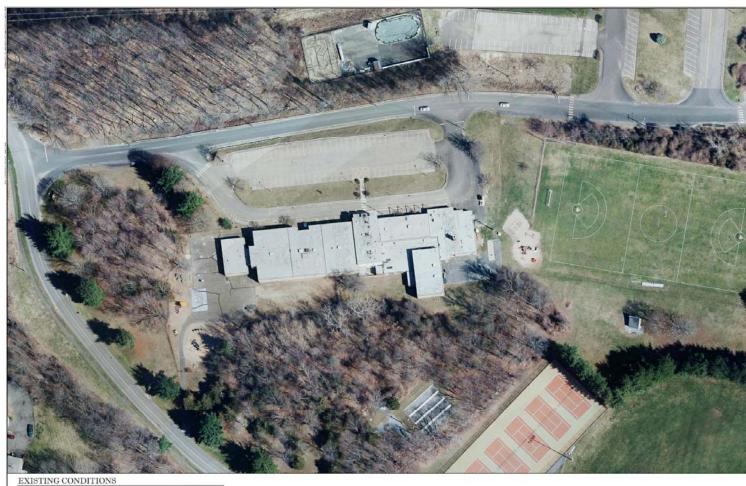

# ROCKWELL SCHOOL Existing Site Plan

ROCKWELL SCHOOL BETHEL SCHOOL IMPROVEMENTS

500 WHITTLESEY DRIVE BETHEL, CONNECTICUT

FEBRUARY 27, 2018

PARKING COUNT:
- ±81 ON SITE PARKING SPACES
- SHARED PARENT / BUS QUEUING AREA