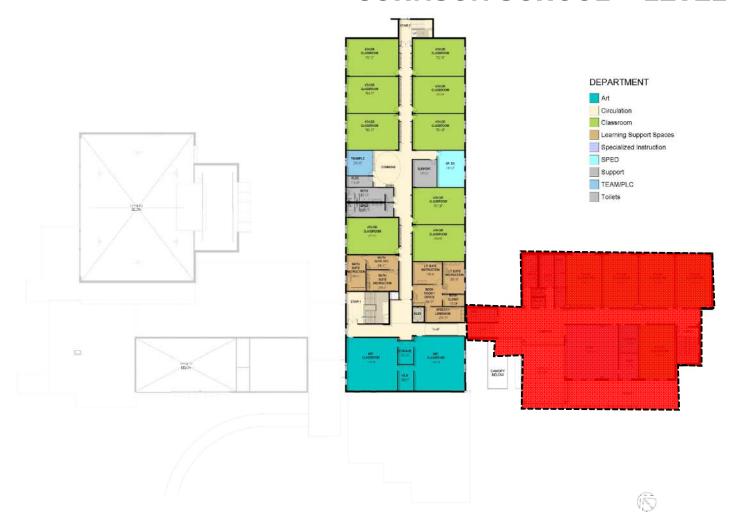

L IMPROVEMENTS

500 WHITTLESEY DRIVE BETHEL, CONNECTICUT

FEBRUARY 27, 2018

MILONE & MACBROOM









# **ROCKWELL SCHOOL - LEVEL 1**



# **ROCKWELL SCHOOL - LEVEL 2**



# ROCKWELL SCHOOL Front Door & Cafeteria



ROCKWELL SCHOOL Entry & Cafeteria - Current

## ROCKWELL SCHOOL Aerial View 1



# ROCKWELL SCHOOL Aerial View 2



# **JOHNSON - DESIGN UPDATE**

PERKINS — EASTMAN

# JOHNSON SCHOOL Existing Site Plan



EXISTING CONDITIONS

JOHNSON SCHOOL BETHEL SCHOOL IMPROVEMENTS

500 WHITTLESEY DRIVE BETHEL, CONNECTICUT

FEBRUARY 27, 2018

MILONE & MACBROOM



PARKING COUNT:

- ±86 ON SITE PARKING SPACES
(ADDITIONAL 36 SHARED SPACES)
- ±8 PARENT QUEUING SPACES
- ±8 BUSSES QUEUING SPACES



## JOHNSON SCHOOL

Site Plan



## **JOHNSON SCHOOL - LEVEL 1**



# **JOHNSON SCHOOL - LEVEL 2**



## JOHNSON SCHOOL Front Door & Cafeteria



# JOHNSON SCHOOL

Front Door - Current



## JOHNSON SCHOOL Aerial View 1



# JOHNSON SCHOOL Aerial View 2



#### JOHNSON SCHOOL Typ. Classroom Windows





#### ENLARGED PLANS Typical Classroom





TYPICAL CLASSROOM - OPTION 1

TYPICAL CLASSROOM - OPTION 2

#### **ENLARGED PLANS** Typical Classroom - RCP



TYPICAL CLASSROOM RCP - 1ST FLOOR

TYPICAL CLASSROOM RCP - 2ND FLOOR

# **ENLARGED PLANS** Typ. Kindergarten Classroom



TYPICAL KINDERGARTEN CLASSROOM

#### **ENLARGED PLANS** Media Center - Rockwell



#### **ENLARGED PLANS** Media Center - Johnson



#### ENLARGED PLANS Cafeteria - Rockwell



#### **ENLARGED PLANS** Cafeteria - Johnson

**CORRIDOR** 



# **MEP UPDATE**

Mechanical System Update



# PROPOSED MECHANICAL SYSTEM

####