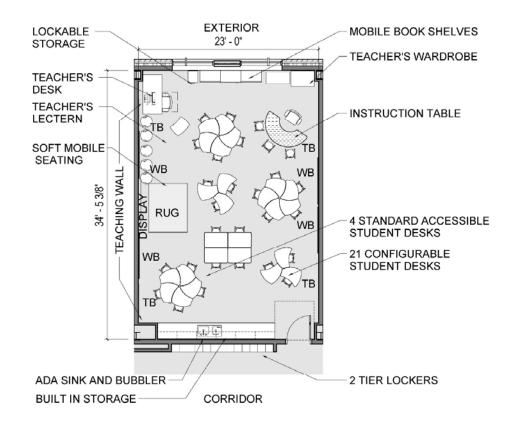

#### ENLARGED PLANS Typical Classroom

TYPICAL CLASSROOM - OPTION 1

TYPICAL CLASSROOM - OPTION 2