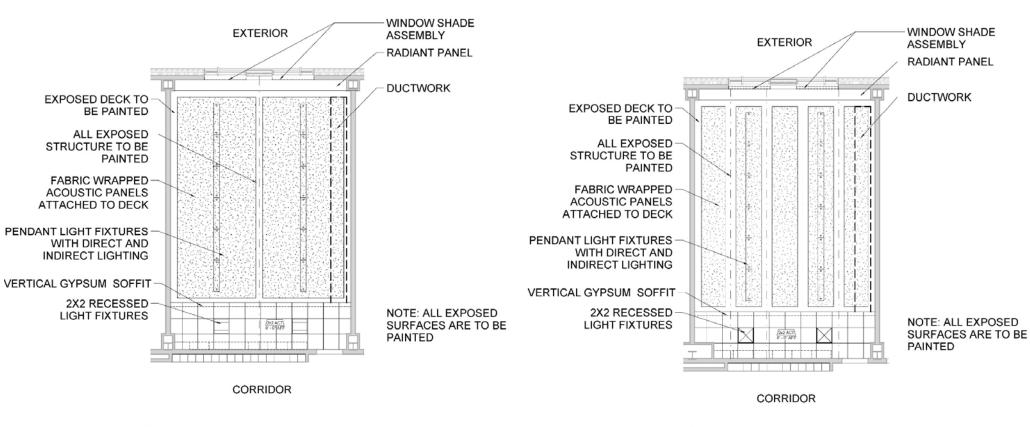

#### **ENLARGED PLANS** Typical Classroom - RCP

TYPICAL CLASSROOM RCP - 1ST FLOOR

TYPICAL CLASSROOM RCP - 2ND FLOOR