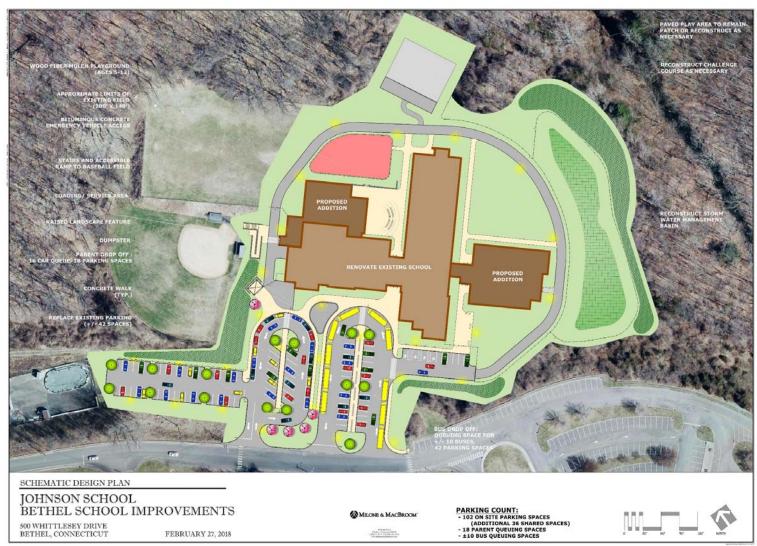

/ BUS QUEUING AREA





## ROCKWELL SCHOOL Site Plan



BETHEL SCHOOL IMPROVEMENTS

500 WHITTLESEY DRIVE BETHEL, CONNECTICUT

FEBRUARY 27, 2018

MILONE & MACBROOM









# **ROCKWELL SCHOOL - LEVEL 1**



# **ROCKWELL SCHOOL - LEVEL 2**



# ROCKWELL SCHOOL Front Door & Cafeteria



ROCKWELL SCHOOL Entry & Cafeteria - Current

## ROCKWELL SCHOOL Aerial View 1



# ROCKWELL SCHOOL Aerial View 2



# **JOHNSON - DESIGN UPDATE**

PERKINS — EASTMAN

# JOHNSON SCHOOL Existing Site Plan



EXISTING CONDITIONS

JOHNSON SCHOOL BETHEL SCHOOL IMPROVEMENTS

500 WHITTLESEY DRIVE BETHEL, CONNECTICUT

FEBRUARY 27, 2018

MILONE & MACBROOM



PARKING COUNT:

- ±86 ON SITE PARKING SPACES
(ADDITIONAL 36 SHARED SPACES)
- ±8 PARENT QUEUING SPACES
- ±8 BUSSES QUEUING SPACES



## JOHNSON SCHOOL

Site Plan



## **JOHNSON SCHOOL - LEVEL 1**



# **JOHNSON SCHOOL - LEVEL 2**



## JOHNSON SCHOOL Front Door & Cafeteria



# JOHNSON SCHOOL

Front Door - Current



## JOHNSON SCHOOL Aerial View 1



# JOHNSON SCHOOL Aerial View 2



#### JOHNSON SCHOOL Typ. Classroom Windows





#### ENLARGED PLANS Typical Classroom





TYPICAL CLASSROOM - OPTION 1

TYPICAL CLASSROOM - OPTION 2

#### **ENLARGED PLANS** Typical Classroom - RCP



TYPICAL CLASSROOM RCP - 1ST FLOOR

TYPICAL CLASSROOM RCP - 2ND FLOOR

# **ENLARGED PLANS** Typ. Kindergarten Classroom



TYPICAL KINDERGARTEN CLASSROOM

#### **ENLARGED PLANS** Media Center - Rockwell



#### **ENLARGED PLANS** Media Center - Johnson



#### ENLARGED PLANS Cafeteria - Rockwell



#### **ENLARGED PLANS** Cafeteria - Johnson

**CORRIDOR** 



# **MEP UPD