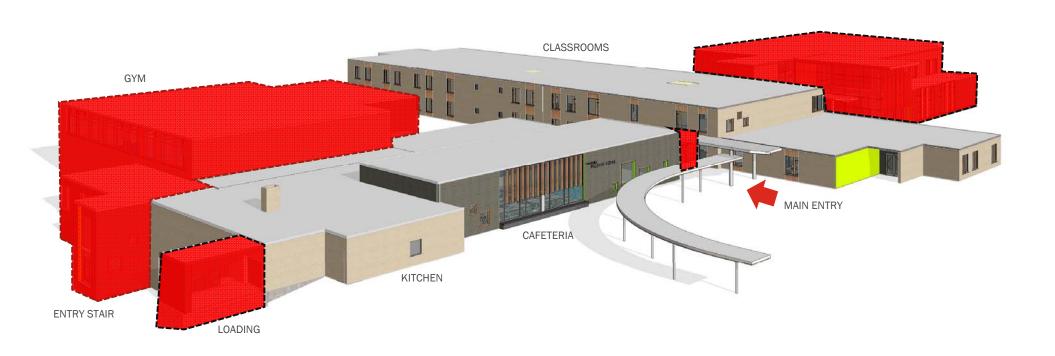

OL - LEVEL 1**



# **ROCKWELL SCHOOL - LEVEL 2**



# ROCKWELL SCHOOL Front Door & Cafeteria



ROCKWELL SCHOOL Entry & Cafeteria - Current

## ROCKWELL SCHOOL Aerial View 1



# ROCKWELL SCHOOL Aerial View 2



# **JOHNSON - DESIGN UPDATE**

PERKINS — EASTMAN

# JOHNSON SCHOOL Existing Site Plan



EXISTING CONDITIONS

JOHNSON SCHOOL BETHEL SCHOOL IMPROVEMENTS

500 WHITTLESEY DRIVE BETHEL, CONNECTICUT

FEBRUARY 27, 2018

MILONE & MACBROOM



PARKING COUNT:

- ±86 ON SITE PARKING SPACES
(ADDITIONAL 36 SHARED SPACES)
- ±8 PARENT QUEUING SPACES
- ±8 BUSSES QUEUING SPACES



## JOHNSON SCHOOL

Site Plan



## **JOHNSON SCHOOL - LEVEL 1**



# **JOHNSON SCHOOL - LEVEL 2**



## JOHNSON SCHOOL Front Door & Cafeteria



# JOHNSON SCHOOL

Front Door - Current



## JOHNSON SCHOOL Aerial View 1



# JOHNSON SCHOOL Aerial View 2



#### JOHNSON SCHOOL Typ. Classroom Windows





#### ENLARGED PLANS Typical Classroom





TYPICAL CLASSROOM - OPTION 1

TYPICAL CLASSROOM - OPTION 2

#### **ENLARGED PLANS** Typical Classroom - RCP



TYPICAL CLASSROOM RCP - 1ST FLOOR

TYPICAL CLASSROOM RCP - 2ND FLOOR

# **ENLARGED PLANS** Typ. Kindergarten Classroom



TYPICAL KINDERGARTEN CLASSROOM

#### **ENLARGED PLANS** Media Center - Rockwell



#### **ENLARGED PLANS** Media Center - Johnson



#### ENLARGED PLANS Cafeteria - Rockwell



#### **ENLARGED PLANS** Cafeteria - Johnson

**CORRIDOR** 



# **MEP UPDATE**

Mechanical System Update



# PROPOSED MECHANICAL SYSTEM

#### **Classrooms & Administration**

- New High Efficiency Boilers (97%)
- 4-Pipe Fain Coil Unit
- Hydronic Radiant Coiling