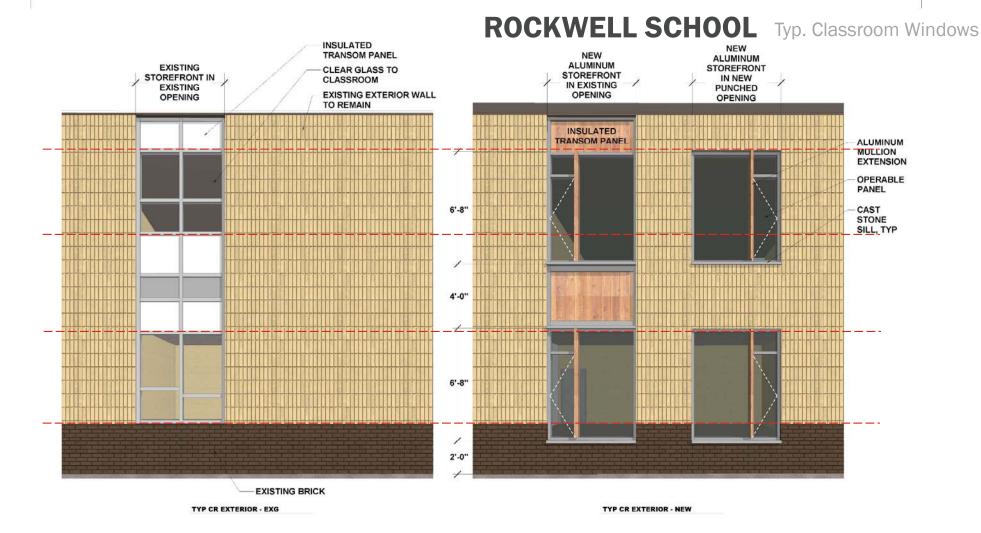

& Cafeteria



ROCKWELL SCHOOL Entry & Cafeteria - Current

## ROCKWELL SCHOOL Aerial View 1



# ROCKWELL SCHOOL Aerial View 2



# **JOHNSON - DESIGN UPDATE**

PERKINS — EASTMAN

# JOHNSON SCHOOL Existing Site Plan



EXISTING CONDITIONS

JOHNSON SCHOOL BETHEL SCHOOL IMPROVEMENTS

500 WHITTLESEY DRIVE BETHEL, CONNECTICUT

FEBRUARY 27, 2018

MILONE & MACBROOM



PARKING COUNT:

- ±86 ON SITE PARKING SPACES
(ADDITIONAL 36 SHARED SPACES)
- ±8 PARENT QUEUING SPACES
- ±8 BUSSES QUEUING SPACES



## JOHNSON SCHOOL

Site Plan



## **JOHNSON SCHOOL - LEVEL 1**



# **JOHNSON SCHOOL - LEVEL 2**



## JOHNSON SCHOOL Front Door & Cafeteria



# JOHNSON SCHOOL

Front Door - Current



## JOHNSON SCHOOL Aerial View 1



# JOHNSON SCHOOL Aerial View 2



#### JOHNSON SCHOOL Typ. Classroom Windows





#### ENLARGED PLANS Typical Classroom





TYPICAL CLASSROOM - OPTION 1

TYPICAL CLASSROOM - OPTION 2

#### **ENLARGED PLANS** Typical Classroom - RCP



TYPICAL CLASSROOM RCP - 1ST FLOOR

TYPICAL CLASSROOM RCP - 2ND FLOOR

# **ENLARGED PLANS** Typ. Kindergarten Classroom



TYPICAL KINDERGARTEN CLASSROOM

#### **ENLARGED PLANS** Media Center - Rockwell



#### **ENLARGED PLANS** Media Center - Johnson



#### ENLARGED PLANS Cafeteria - Rockwell



#### **ENLARGED PLANS** Cafeteria - Johnson

**CORRIDOR** 



# **MEP UPDATE**

Mechanical System Update



# PROPOSED MECHANICAL SYSTEM

#### **Classrooms & Administration**

- New High Efficiency Boilers (97%)
- 4-Pipe Fain Coil Unit
- Hydronic Radiant Coiling Panes in Perimeter





# PROPOSED MECHANICAL SYSTEM 5TC

#### Classrooms & Admin.