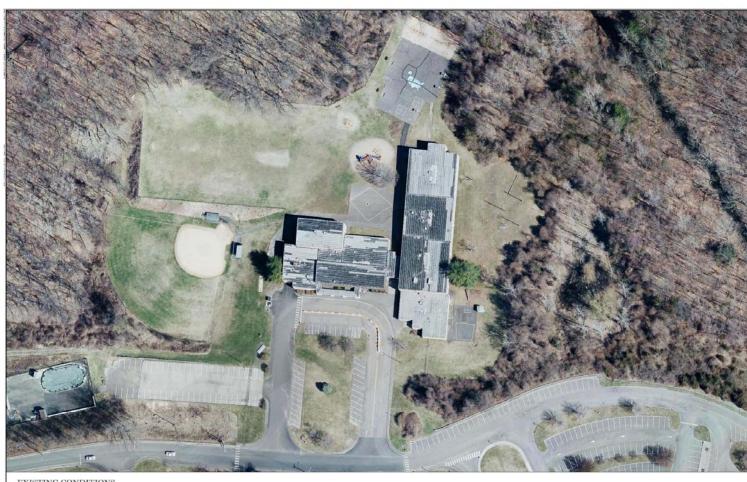

# JOHNSON SCHOOL Existing Site Plan

EXISTING CONDITIONS

JOHNSON SCHOOL BETHEL SCHOOL IMPROVEMENTS

500 WHITTLESEY DRIVE BETHEL, CONNECTICUT

FEBRUARY 27, 2018

MILONE & MACBROOM

PARKING COUNT:

- ±86 ON SITE PARKING SPACES
(ADDITIONAL 36 SHARED SPACES)
- ±8 PARENT QUEUING SPACES
- ±8 BUSSES QUEUING SPACES