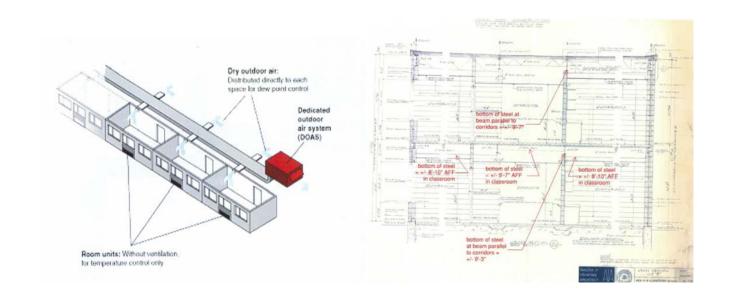

#### Classrooms & Admin. (Continued)

- Dedicate Outdoor Air Units (DOAS) for Ventilation Gas Fired with DX (Electric Cooling)
- Dedicated Outdoor Air (DOAs) Unit