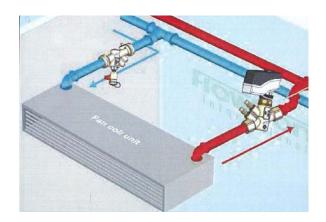

#### **Classrooms & Administration**

- New High Efficiency Boilers (97%)
- 4-Pipe Fain Coil Unit
- Hydronic Radiant Coiling Panes in Perimeter