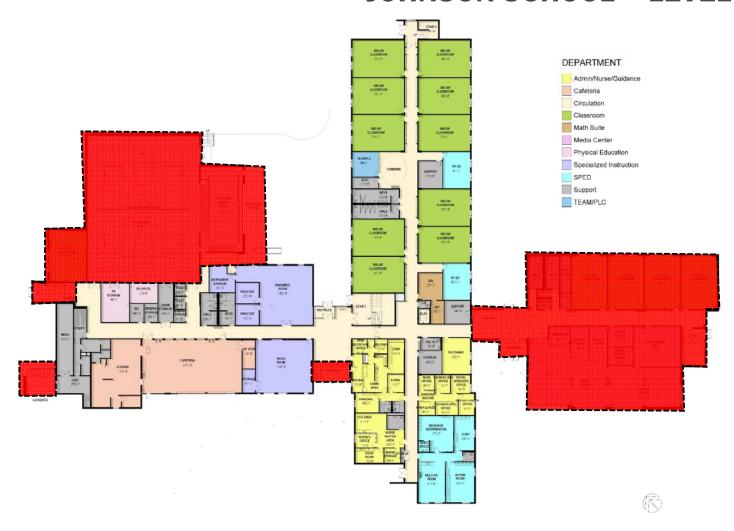

L SCHOOL Site Plan



BETHEL SCHOOL IMPROVEMENTS

500 WHITTLESEY DRIVE BETHEL, CONNECTICUT

FEBRUARY 27, 2018

MILONE & MACBROOM









# **ROCKWELL SCHOOL - LEVEL 1**



# **ROCKWELL SCHOOL - LEVEL 2**



# ROCKWELL SCHOOL Front Door & Cafeteria



ROCKWELL SCHOOL Entry & Cafeteria - Current

## ROCKWELL SCHOOL Aerial View 1



# ROCKWELL SCHOOL Aerial View 2



# **JOHNSON - DESIGN UPDATE**

PERKINS — EASTMAN

# JOHNSON SCHOOL Existing Site Plan



EXISTING CONDITIONS

JOHNSON SCHOOL BETHEL SCHOOL IMPROVEMENTS

500 WHITTLESEY DRIVE BETHEL, CONNECTICUT

FEBRUARY 27, 2018

MILONE & MACBROOM



PARKING COUNT:

- ±86 ON SITE PARKING SPACES
(ADDITIONAL 36 SHARED SPACES)
- ±8 PARENT QUEUING SPACES
- ±8 BUSSES QUEUING SPACES



## JOHNSON SCHOOL

Site Plan



## **JOHNSON SCHOOL - LEVEL 1**



# **JOHNSON SCHOOL - LEVEL 2**



## JOHNSON SCHOOL Front Door & Cafeteria



# JOHNSON SCHOOL

Front Door - Current



## JOHNSON SCHOOL Aerial View 1



# JOHNSON SCHOOL Aerial View 2



#### JOHNSON SCHOOL Typ. Classroom Windows





#### ENLARGED PLANS Typical Classroom





TYPICAL CLASSROOM - OPTION 1

TYPICAL CLASSROOM - OPTION 2

#### **ENLARGED PLANS** Typical Classroom - RCP



TYPICAL CLASSROOM RCP - 1ST FLOOR

TYPICAL CLASSROOM RCP - 2ND FLOOR

# **ENLARGED PLANS** Typ. Kindergarten Classroom



TYPICAL KINDERGARTEN CLASSROOM

#### **ENLARGED PLANS** Media Center - Rockwell



#### **ENLARGED PLANS** Media Center - Johnson



#### ENLARGED PLANS Cafeteria - Rockwell



#### **ENLARGED PLANS** Cafeteria - Johnson

**CORRIDOR** 



# **MEP UPDATE**

Mechanical System Update