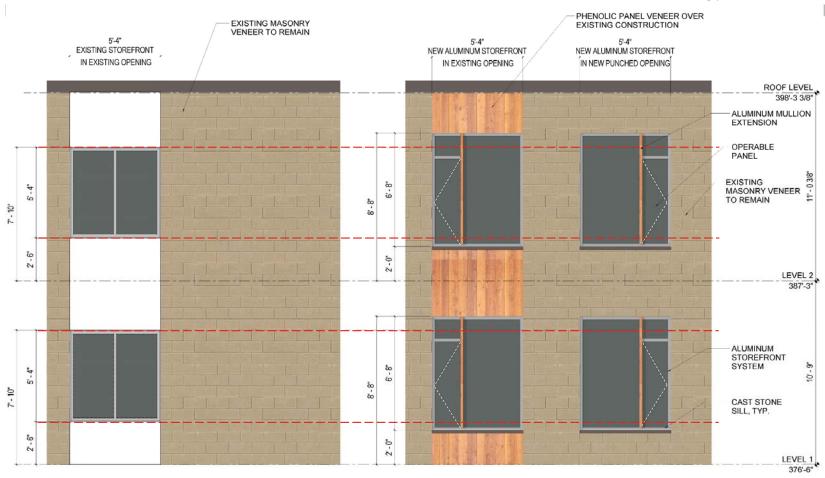

r & Cafeteria



ROCKWELL SCHOOL Entry & Cafeteria - Current

## ROCKWELL SCHOOL Aerial View 1



# ROCKWELL SCHOOL Aerial View 2



# **JOHNSON - DESIGN UPDATE**

PERKINS — EASTMAN

# JOHNSON SCHOOL Existing Site Plan



EXISTING CONDITIONS

JOHNSON SCHOOL BETHEL SCHOOL IMPROVEMENTS

500 WHITTLESEY DRIVE BETHEL, CONNECTICUT

FEBRUARY 27, 2018

MILONE & MACBROOM



PARKING COUNT:

- ±86 ON SITE PARKING SPACES
(ADDITIONAL 36 SHARED SPACES)
- ±8 PARENT QUEUING SPACES
- ±8 BUSSES QUEUING SPACES



## JOHNSON SCHOOL

Site Plan



## **JOHNSON SCHOOL - LEVEL 1**



# **JOHNSON SCHOOL - LEVEL 2**



## JOHNSON SCHOOL Front Door & Cafeteria



# JOHNSON SCHOOL

Front Door - Current



## JOHNSON SCHOOL Aerial View 1



# JOHNSON SCHOOL Aerial View 2



#### JOHNSON SCHOOL Typ. Classroom Windows





#### ENLARGED PLANS Typical Classroom





TYPICAL CLASSROOM - OPTION 1

TYPICAL CLASSROOM - OPTION 2

#### **ENLARGED PLANS** Typical Classroom - RCP



TYPICAL CLASSROOM RCP - 1ST FLOOR

TYPICAL CLASSROOM RCP - 2ND FLOOR

# **ENLARGED PLANS** Typ. Kindergarten Classroom



TYPICAL KINDERGARTEN CLASSROOM

#### **ENLARGED PLANS** Media Center - Rockwell



#### **ENLARGED PLANS** Media Center - Johnson



#### ENLARGED PLANS Cafeteria - Rockwell



#### **ENLARGED PLANS** Cafeteria - Johnson

**CORRIDOR** 



# **MEP UPDATE**

Mechanical System Update



# PROPOSED MECHANICAL SYSTEM

#### **Classrooms & Administration**

- New High Efficiency Boilers (97%)
- 4-Pipe Fain Coil Unit
- Hydronic Radiant Coiling Panes in Perimeter





# PROPOSED MECHANICAL SYSTEM 5TC

#### Classrooms & Admi