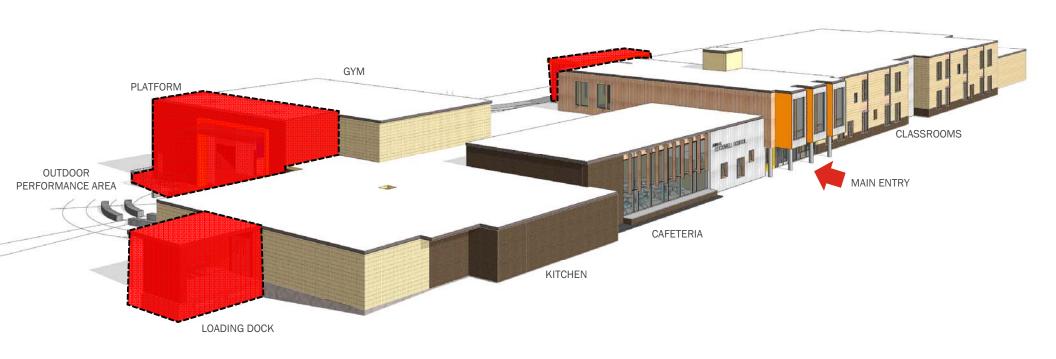

# ROCKWELL SCHOOL Front Door & Cafeteria

ROCKWELL SCHOOL Entry & Cafeteria - Current