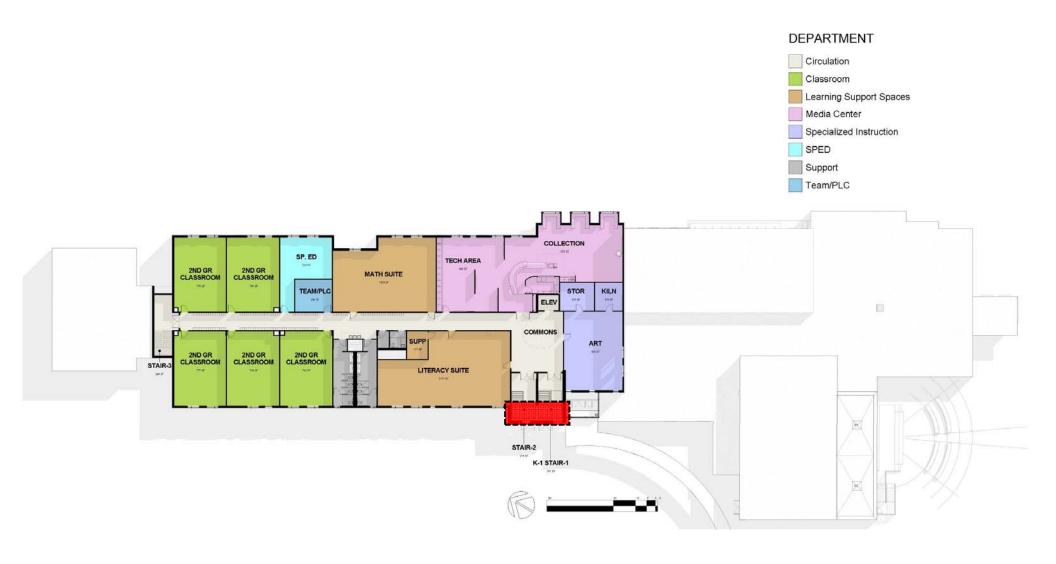

isions

**Revised Floor Plans** 

- Suites Designed
- Lockers in corridors (Grades 1-5)
- MEP and Technology spaces located

Updated Elevations - Exterior Building Materials; Fenestration

Increased Floor to Floor in Johnson Addition

CT High Performance Building Checklist - DRAFT

PERKINS — EASTMAN

# **ROCKWELL - DESIGN UPDATE**

PERKINS — EASTMAN

# ROCKWELL SCHOOL Existing Site Plan



ROCKWELL SCHOOL BETHEL SCHOOL IMPROVEMENTS

500 WHITTLESEY DRIVE BETHEL, CONNECTICUT

FEBRUARY 27, 2018



PARKING COUNT:
- ±81 ON SITE PARKING SPACES
- SHARED PARENT / BUS QUEUING AREA





## ROCKWELL SCHOOL Site Plan



BETHEL SCHOOL IMPROVEMENTS

500 WHITTLESEY DRIVE BETHEL, CONNECTICUT

FEBRUARY 27, 2018

MILONE & MACBROOM









# **ROCKWELL SCHOOL - LEVEL 1**



# **ROCKWELL SCHOOL - LEVEL 2**



# ROCKWELL SCHOOL Front Door & Cafeteria



ROCKWELL SCHOOL Entry & Cafeteria - Current

## ROCKWELL SCHOOL Aerial View 1



# ROCKWELL SCHOOL Aerial View 2



# **JOHNSON - DESIGN UPDATE**

PERKINS — EASTMAN

# JOHNSON SCHOOL Existing Site Plan



EXISTING CONDITIONS

JOHNSON SCHOOL BETHEL SCHOOL IMPROVEMENTS

500 WHITTLESEY DRIVE BETHEL, CONNECTICUT

FEBRUARY 27, 2018

MILONE & MACBROOM



PARKING COUNT:

- ±86 ON SITE PARKING SPACES
(ADDITIONAL 36 SHARED SPACES)
- ±8 PARENT QUEUING SPACES
- ±8 BUSSES QUEUING SPACES



## JOHNSON SCHOOL

Site Plan



## **JOHNSON SCHOOL - LEVEL 1**



# **JOHNSON SCHOOL - LEVEL 2**



## JOHNSON SCHOOL Front Door & Cafeteria



# JOHNSON SCHOOL

Front Door - Current



## JOHNSON SCHOOL Aerial View 1



# JOHNSON SCHOOL Aerial View 2



#### JOHNSON SC