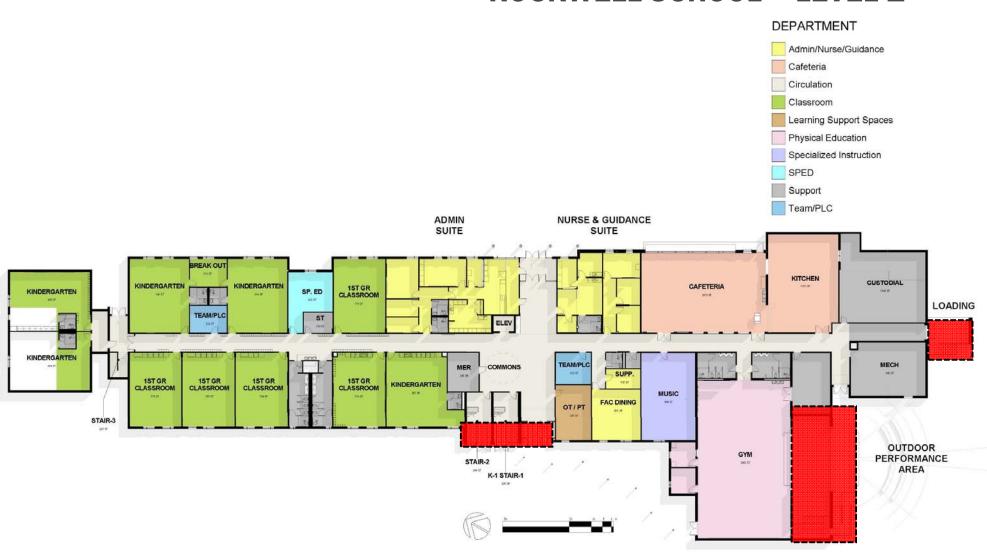

ATIC DESIGN UPDATE**

Site plan revisions

**Revised Floor Plans** 

- Suites Designed
- Lockers in corridors (Grades 1-5)
- MEP and Technology spaces located

Updated Elevations - Exterior Building Materials; Fenestration

Increased Floor to Floor in Johnson Addition

CT High Performance Building Checklist - DRAFT

PERKINS — EASTMAN

# **ROCKWELL - DESIGN UPDATE**

PERKINS — EASTMAN

# ROCKWELL SCHOOL Existing Site Plan



ROCKWELL SCHOOL BETHEL SCHOOL IMPROVEMENTS

500 WHITTLESEY DRIVE BETHEL, CONNECTICUT

FEBRUARY 27, 2018



PARKING COUNT:
- ±81 ON SITE PARKING SPACES
- SHARED PARENT / BUS QUEUING AREA





## ROCKWELL SCHOOL Site Plan



BETHEL SCHOOL IMPROVEMENTS

500 WHITTLESEY DRIVE BETHEL, CONNECTICUT

FEBRUARY 27, 2018

MILONE & MACBROOM









# **ROCKWELL SCHOOL - LEVEL 1**



# **ROCKWELL SCHOOL - LEVEL 2**



# ROCKWELL SCHOOL Front Door & Cafeteria



ROCKWELL SCHOOL Entry & Cafeteria - Current

## ROCKWELL SCHOOL Aerial View 1



# ROCKWELL SCHOOL Aerial View 2



# **JOHNSON - DESIGN UPDATE**

PERKINS — EASTMAN

# JOHNSON SCHOOL Existing Site Plan



EXISTING CONDITIONS

JOHNSON SCHOOL BETHEL SCHOOL IMPROVEMENTS

500 WHITTLESEY DRIVE BETHEL, CONNECTICUT

FEBRUARY 27, 2018

MILONE & MACBROOM



PARKING COUNT:

- ±86 ON SITE PARKING SPACES
(ADDITIONAL 36 SHARED SPACES)
- ±8 PARENT QUEUING SPACES
- ±8 BUSSES QUEUING SPACES



## JOHNSON SCHOOL

Site Plan



## **JOHNSON SCHOOL - LEVEL 1**



# **JOHNSON SCHOOL - LEVEL 2**



## JOHNSON SCHOOL Front Door & Cafeteria



# JOHNSON SCHOOL

Front Door - Current



## JOHNSON SCHOOL Aerial View 1



# JOHNSON SCHO