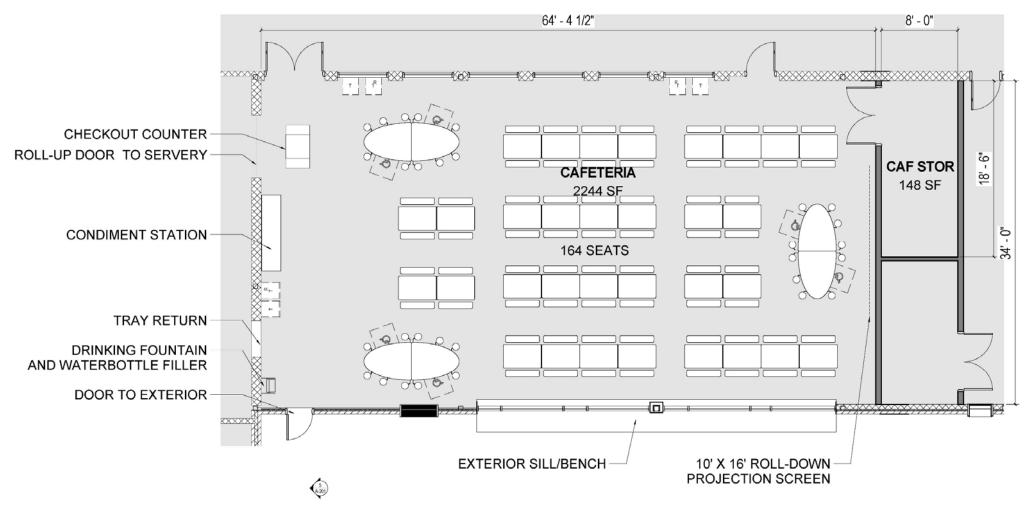

#### ENLARGED PLANS Cafeteria - Rockwell

#### **ENLARGED PLANS** Cafeteria - Johnson

**CORRIDOR** 