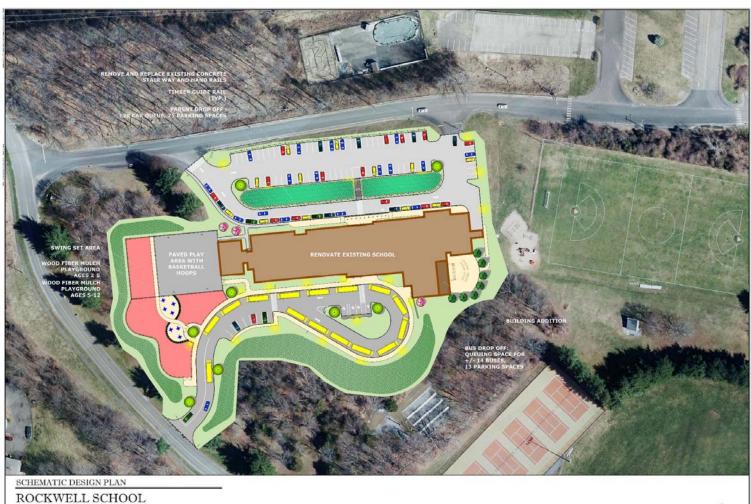

## ROCKWELL SCHOOL Site Plan

BETHEL SCHOOL IMPROVEMENTS

500 WHITTLESEY DRIVE BETHEL, CONNECTICUT

FEBRUARY 27, 2018

MILONE & MACBROOM