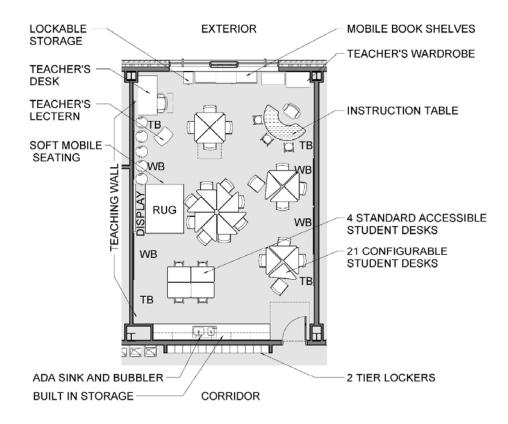

#### ENLARGED PLANS Typical Classroom

TYPICAL CLASSROOM - OPTION 1

TYPICAL CLASSROOM - OPTION 2